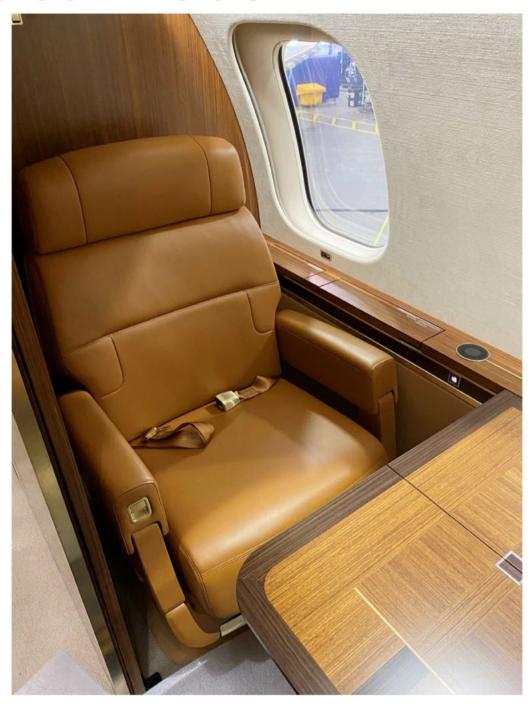

#### **OPTIONS AND CUSTOMIZATION SELECTED** continued

| CDEW ADEA  |                                                                                                                                                                                                                                          |
|------------|------------------------------------------------------------------------------------------------------------------------------------------------------------------------------------------------------------------------------------------|
| CREW AREA: | Crew Area - Wardrobe Option + Mid Overhead Bin (FAR Part 91)  Crew Area with Fwd Compartment Wardrobe - One storage with coat rod and adjustable/removable shelves                                                                       |
|            | Custom enlarged Crew Area Wardrobe cabinet (in addition to option)                                                                                                                                                                       |
|            | Crew Area Sliding Door                                                                                                                                                                                                                   |
|            | Crew Area Lounge Seat (21") - Baseline                                                                                                                                                                                                   |
|            | Partition Access Door and Coat Hook                                                                                                                                                                                                      |
| CABIN:     | 24" Bulkhead monitors Qty (2)                                                                                                                                                                                                            |
|            | Moving Maps with World Map Package                                                                                                                                                                                                       |
|            | Electric Window Blind                                                                                                                                                                                                                    |
|            | Enhanced Sound Proofing (SHELL)                                                                                                                                                                                                          |
|            | Forward Cabin Bulkhead + Mid Cabin Bulkhead                                                                                                                                                                                              |
|            | Floor Mat Heaters with Carpet (zone 1)                                                                                                                                                                                                   |
|            | Fwd Cabin Bulkhead - LH Door/RH 24" Flush Mount Monitor                                                                                                                                                                                  |
|            | 32" Stand up Monitor                                                                                                                                                                                                                     |
|            | Zone 3 - Surround Sound system (additional PSU speakers, zone amplifier, CMS modifications & testing)                                                                                                                                    |
|            | Aft Wardrobe - 24" Flush Mount Monitor on bulkhead fwd face                                                                                                                                                                              |
|            | Lounge Seat - Depth Adjustment (Two (2) Seats): Zone 1, Master Seat Location (RHS, Facing Fwd) and Zone 1, Single Seat (LHS, Facing Fwd) Mid Cabin Bulkhead #1 - Additional 24" Flush Mount Monitor on Left side, facing Fwd (in zone 2) |
|            | Mid Cabin Bulkhead #1 - RH Pocket Door                                                                                                                                                                                                   |
|            | Zone 3: custom Credenza: Custom Flip up 32" monitor, w/manually operated mechanism (push latch & dampened closing system)                                                                                                                |
|            | 32" Monitor unit                                                                                                                                                                                                                         |
|            | Media Center Unit, HDMI, USB & Outlet, Misc. Low Drawer & Shelves behind hinged doors                                                                                                                                                    |
|            | Aft Wardrobe: Custom Safe unit to be installed in Fwd section, bottom panel                                                                                                                                                              |

#### OPTIONS AND CUSTOMIZATION SELECTED continued

**DESIGN DETAILS:** PSU Handrail - Veneer

PSU Light Cluster - Veneer

Custom Veneer layout, with combination of grain direction design, along with laser-cut marquetery and metallic inalys. Summary of various application locations: ALL cabinets partitions and bulkheads w/grain direction design. Additional laser-cut marquetery and metallic inalys: Galley bi-fold doors, Fwd & Aft Lavatory bulkheads, All cabin bulkheads, All Tables, Aft Wardrobe

Materials: Custom embossed dado leather (from Townsend)

Custom window shade color (to match Priphery materials - Almond)

**EXTERIOR:** Paint - Inside Main Landing Gear Wheel Well Doors (Qty 2)

Paint - Inside Main Landing Gear Doors and Nose Gear Doors (Qty 5)