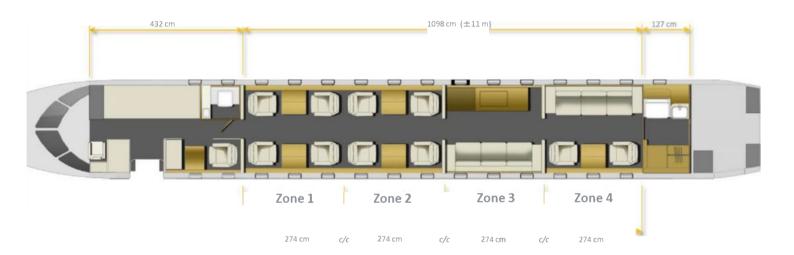

rain direction design. Additional laser-cut marquetery and metallic inalys: Galley bi-fold doors, Fwd & Aft Lavatory bulkheads, All cabin bulkheads, All Tables, Aft Wardrobe

doors

**MATERIALS:** Fwd Lavatory - Stone Countertop, with plated sink

Aft Lavatory - Stone Counterop, with plated sink

Fwd & Aft Lavatory - Marble Stone specific selection upcharge (both lavs)

Galley - Corian Countertop

Materials: Custom embossed dado leather (from Townsend)

Custom window shade color (to match Priphery materials - Almond)

**EXTERIOR:** Paint - Inside Main Landing Gear Wheel Well Doors (Qty 2)

Paint - Inside Main Landing Gear Doors and Nose Gear Doors (Qty 5)

Polish - Engine Cowling Latches

Polish - Rear Bay Door Handle

Polish - Surround of Main Door Handle

Polish - Baggage Door Handle





#### FLOORPLAN





3D FLOORPLAN





FWD GALLEY





CREW AREA









ZONE 1

























FWD LAVATORY