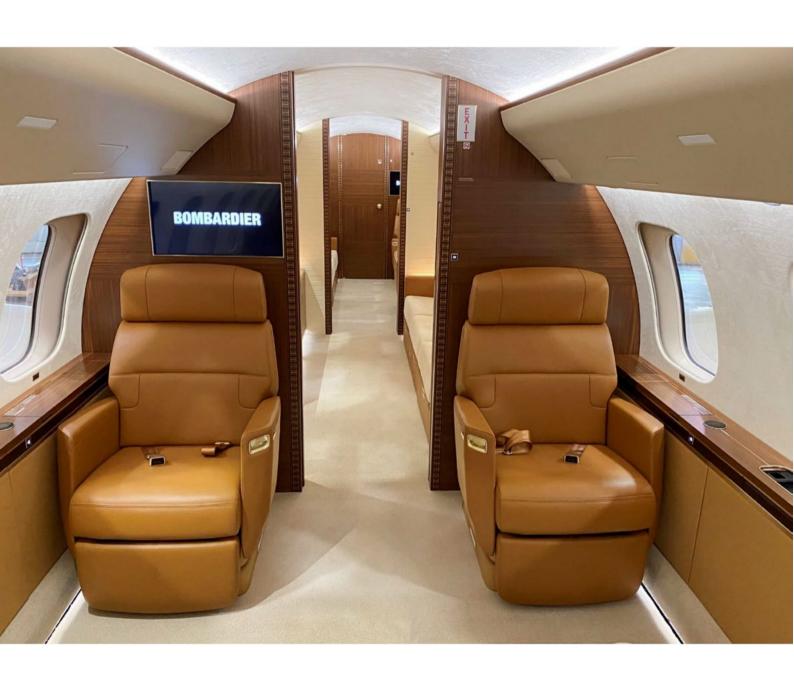

#### **OPTIONS AND CUSTOMIZATION SELECTED** continued

| CDEW ADEA  |                                                                                                                                                                                                                                          |
|------------|------------------------------------------------------------------------------------------------------------------------------------------------------------------------------------------------------------------------------------------|
| CREW AREA: | Crew Area - Wardrobe Option + Mid Overhead Bin (FAR Part 91)  Crew Area with Fwd Compartment Wardrobe - One storage with coat rod and adjustable/removable shelves                                                                       |
|            | Custom enlarged Crew Area Wardrobe cabinet (in addition to option)                                                                                                                                                                       |
|            | Crew Area Sliding Door                                                                                                                                                                                                                   |
|            | Crew Area Lounge Seat (21") - Baseline                                                                                                                                                                                                   |
|            | Partition Access Door and Coat Hook                                                                                                                                                                                                      |
| CABIN:     | 24" Bulkhead monitors Qty (2)                                                                                                                                                                                                            |
|            | Moving Maps with World Map Package                                                                                                                                                                                                       |
|            | Electric Window Blind                                                                                                                                                                                                                    |
|            | Enhanced Sound Proofing (SHELL)                                                                                                                                                                                                          |
|            | Forward Cabin Bulkhead + Mid Cabin Bulkhead                                                                                                                                                                                              |
|            | Floor Mat Heaters with Carpet (zone 1)                                                                                                                                                                                                   |
|            | Fwd Cabin Bulkhead - LH Door/RH 24" Flush Mount Monitor                                                                                                                                                                                  |
|            | 32" Stand up Monitor                                                                                                                                                                                                                     |
|            | Zone 3 - Surround Sound system (additional PSU speakers, zone amplifier, CMS modifications & testing)                                                                                                                                    |
|            | Aft Wardrobe - 24" Flush Mount Monitor on bulkhead fwd face                                                                                                                                                                              |
|            | Lounge Seat - Depth Adjustment (Two (2) Seats): Zone 1, Master Seat Location (RHS, Facing Fwd) and Zone 1, Single Seat (LHS, Facing Fwd) Mid Cabin Bulkhead #1 - Additional 24" Flush Mount Monitor on Left side, facing Fwd (in zone 2) |
|            | Mid Cabin Bulkhead #1 - RH Pocket Door                                                                                                                                                                                                   |
|            | Zone 3: custom Credenza: Custom Flip up 32" monitor, w/manually operated mechanism (push latch & dampened closing system)                                                                                                                |
|            | 32" Monitor unit                                                                                                                                                                                                                         |
|            | Media Center Unit, HDMI, USB & Outlet, Misc. Low Drawer & Shelves behind hinged doors                                                                                                                                                    |
|            | Aft Wardrobe: Custom Safe unit to be installed in Fwd section, bottom panel                                                                                                                                                              |