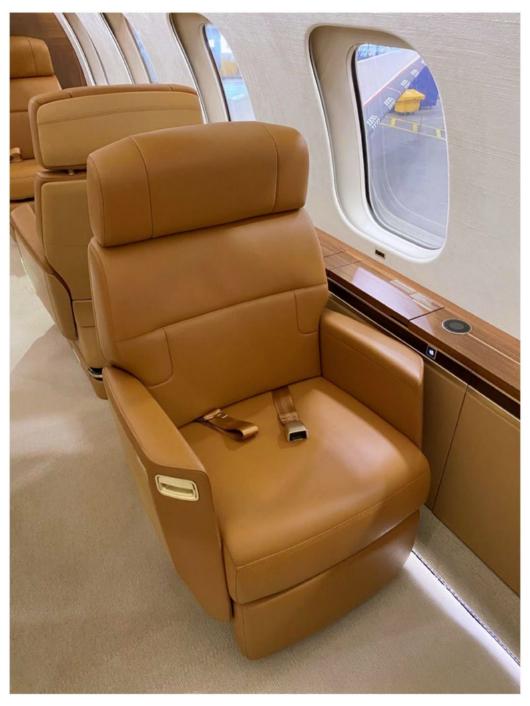

#### **OPTIONS AND CUSTOMIZATION SELECTED** continued

| CDEW ADEA  |                                                                                                                                                                                                                                          |
|------------|------------------------------------------------------------------------------------------------------------------------------------------------------------------------------------------------------------------------------------------|
| CREW AREA: | Crew Area - Wardrobe Option + Mid Overhead Bin (FAR Part 91)  Crew Area with Fwd Compartment Wardrobe - One storage with coat rod and adjustable/removable shelves                                                                       |
|            | Custom enlarged Crew Area Wardrobe cabinet (in addition to option)                                                                                                                                                                       |
|            | Crew Area Sliding Door                                                                                                                                                                                                                   |
|            | Crew Area Lounge Seat (21") - Baseline                                                                                                                                                                                                   |
|            | Partition Access Door and Coat Hook                                                                                                                                                                                                      |
| CABIN:     | 24" Bulkhead monitors Qty (2)                                                                                                                                                                                                            |
|            | Moving Maps with World Map Package                                                                                                                                                                                                       |
|            | Electric Window Blind                                                                                                                                                                                                                    |
|            | Enhanced Sound Proofing (SHELL)                                                                                                                                                                                                          |
|            | Forward Cabin Bulkhead + Mid Cabin Bulkhead                                                                                                                                                                                              |
|            | Floor Mat Heaters with Carpet (zone 1)                                                                                                                                                                                                   |
|            | Fwd Cabin Bulkhead - LH Door/RH 24" Flush Mount Monitor                                                                                                                                                                                  |
|            | 32" Stand up Monitor                                                                                                                                                                                                                     |
|            | Zone 3 - Surround Sound system (additional PSU speakers, zone amplifier, CMS modifications & testing)                                                                                                                                    |
|            | Aft Wardrobe - 24" Flush Mount Monitor on bulkhead fwd face                                                                                                                                                                              |
|            | Lounge Seat - Depth Adjustment (Two (2) Seats): Zone 1, Master Seat Location (RHS, Facing Fwd) and Zone 1, Single Seat (LHS, Facing Fwd) Mid Cabin Bulkhead #1 - Additional 24" Flush Mount Monitor on Left side, facing Fwd (in zone 2) |
|            | Mid Cabin Bulkhead #1 - RH Pocket Door                                                                                                                                                                                                   |
|            | Zone 3: custom Credenza: Custom Flip up 32" monitor, w/manually operated mechanism (push latch & dampened closing system)                                                                                                                |
|            | 32" Monitor unit                                                                                                                                                                                                                         |
|            | Media Center Unit, HDMI, USB & Outlet, Misc. Low Drawer & Shelves behind hinged doors                                                                                                                                                    |
|            | Aft Wardrobe: Custom Safe unit to be installed in Fwd section, bottom panel                                                                                                                                                              |

#### OPTIONS AND CUSTOMIZATION SELECTED continued

**DESIGN DETAILS:** PSU Handrail - Veneer

PSU Light Cluster - Veneer

Custom Veneer layout, with combination of grain direction design, along with laser-cut marquetery and metallic inalys. Summary of various application locations: ALL cabinets partitions and bulkheads w/grain direction design. Additional laser-cut marquetery and metallic inalys: Galley bi-fold doors, Fwd & Aft Lavatory bulkheads, All cabin bulkheads, All Tables, Aft Wardrobe

Materials: Custom embossed dado leather (from Townsend)

Custom window shade color (to match Priphery materials - Almond)

**EXTERIOR:** Paint - Inside Main Landing Gear Wheel Well Doors (Qty 2)

Paint - Inside Main Landing Gear Doors and Nose Gear Doors (Qty 5)