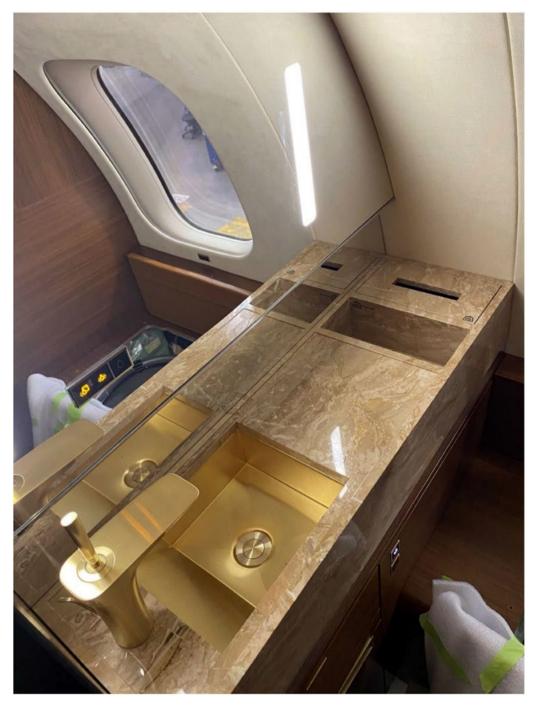

doors

**MATERIALS:** Fwd Lavatory - Stone Countertop, with plated sink

Aft Lavatory - Stone Counterop, with plated sink

Fwd & Aft Lavatory - Marble Stone specific selection upcharge (both lavs)

Galley - Corian Countertop