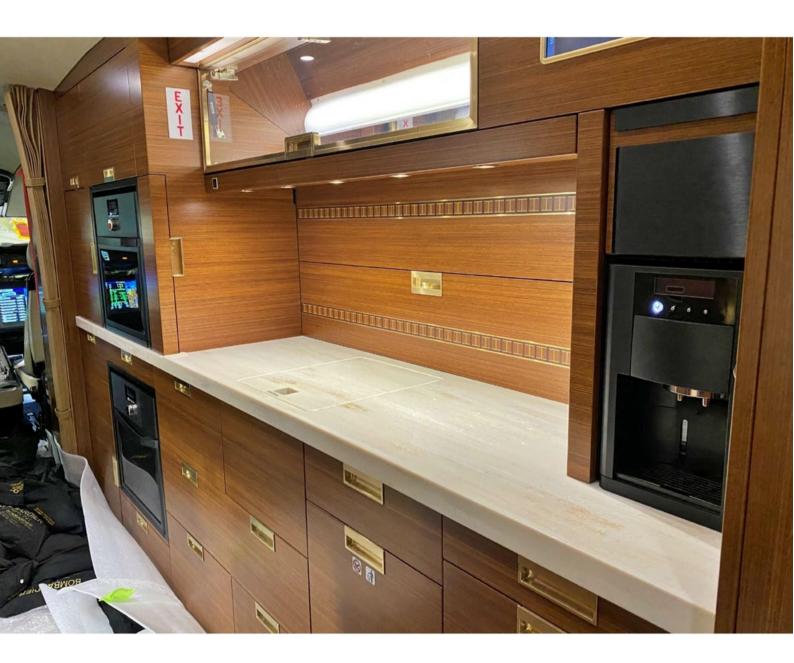

**ENTRANCE:** Standard Entrance Area - RH Galley, Small Lavatory & LH Crew Area

Defibrillator (entrance enclosure)

Ashtrays inside lavatories

Floor Mat Heaters with Carpet

**GALLEY:** Espresso Maker

Additional pull-out work surface under Microwave Oven

Additional Electrical Outlet in the Galley

doors

**MATERIALS:** Fwd Lavatory - Stone Countertop, with plated sink

Aft Lavatory - Stone Counterop, with plated sink

Fwd & Aft Lavatory - Marble Stone specific selection upcharge (both lavs)

Galley - Corian Countertop