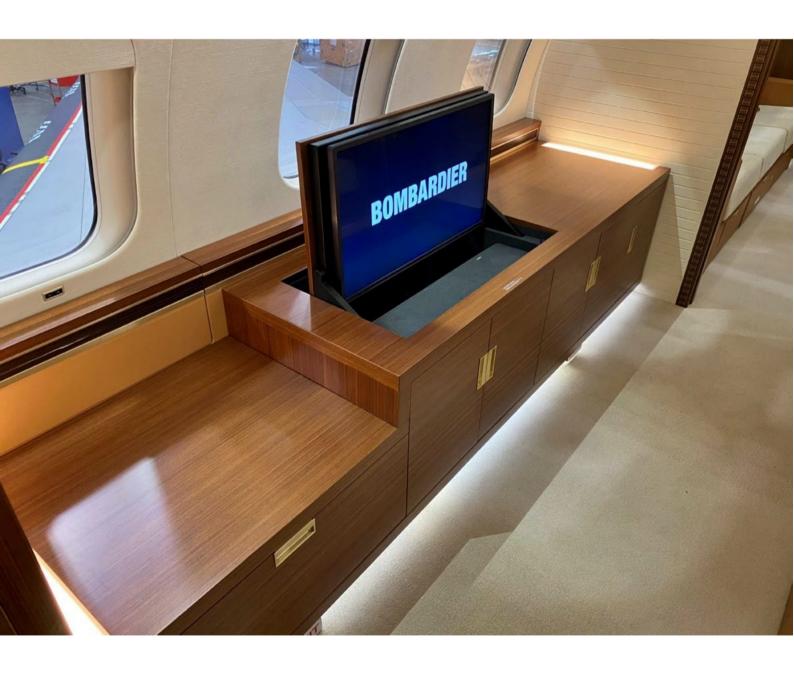

#### **OPTIONS AND CUSTOMIZATION SELECTED** continued

| CDEW ADEA  |                                                                                                                                                                                                                                          |
|------------|------------------------------------------------------------------------------------------------------------------------------------------------------------------------------------------------------------------------------------------|
| CREW AREA: | Crew Area - Wardrobe Option + Mid Overhead Bin (FAR Part 91)  Crew Area with Fwd Compartment Wardrobe - One storage with coat rod and adjustable/removable shelves                                                                       |
|            | Custom enlarged Crew Area Wardrobe cabinet (in addition to option)                                                                                                                                                                       |
|            | Crew Area Sliding Door                                                                                                                                                                                                                   |
|            | Crew Area Lounge Seat (21") - Baseline                                                                                                                                                                                                   |
|            | Partition Access Door and Coat Hook                                                                                                                                                                                                      |
| CABIN:     | 24" Bulkhead monitors Qty (2)                                                                                                                                                                                                            |
|            | Moving Maps with World Map Package                                                                                                                                                                                                       |
|            | Electric Window Blind                                                                                                                                                                                                                    |
|            | Enhanced Sound Proofing (SHELL)                                                                                                                                                                                                          |
|            | Forward Cabin Bulkhead + Mid Cabin Bulkhead                                                                                                                                                                                              |
|            | Floor Mat Heaters with Carpet (zone 1)                                                                                                                                                                                                   |
|            | Fwd Cabin Bulkhead - LH Door/RH 24" Flush Mount Monitor                                                                                                                                                                                  |
|            | 32" Stand up Monitor                                                                                                                                                                                                                     |
|            | Zone 3 - Surround Sound system (additional PSU speakers, zone amplifier, CMS modifications & testing)                                                                                                                                    |
|            | Aft Wardrobe - 24" Flush Mount Monitor on bulkhead fwd face                                                                                                                                                                              |
|            | Lounge Seat - Depth Adjustment (Two (2) Seats): Zone 1, Master Seat Location (RHS, Facing Fwd) and Zone 1, Single Seat (LHS, Facing Fwd) Mid Cabin Bulkhead #1 - Additional 24" Flush Mount Monitor on Left side, facing Fwd (in zone 2) |
|            | Mid Cabin Bulkhead #1 - RH Pocket Door                                                                                                                                                                                                   |
|            | Zone 3: custom Credenza: Custom Flip up 32" monitor, w/manually operated mechanism (push latch & dampened closing system)                                                                                                                |
|            | 32" Monitor unit                                                                                                                                                                                                                         |
|            | Media Center Unit, HDMI, USB & Outlet, Misc. Low Drawer & Shelves behind hinged doors                                                                                                                                                    |
|            | Aft Wardrobe: Custom Safe unit to be installed in Fwd section, bottom panel                                                                                                                                                              |