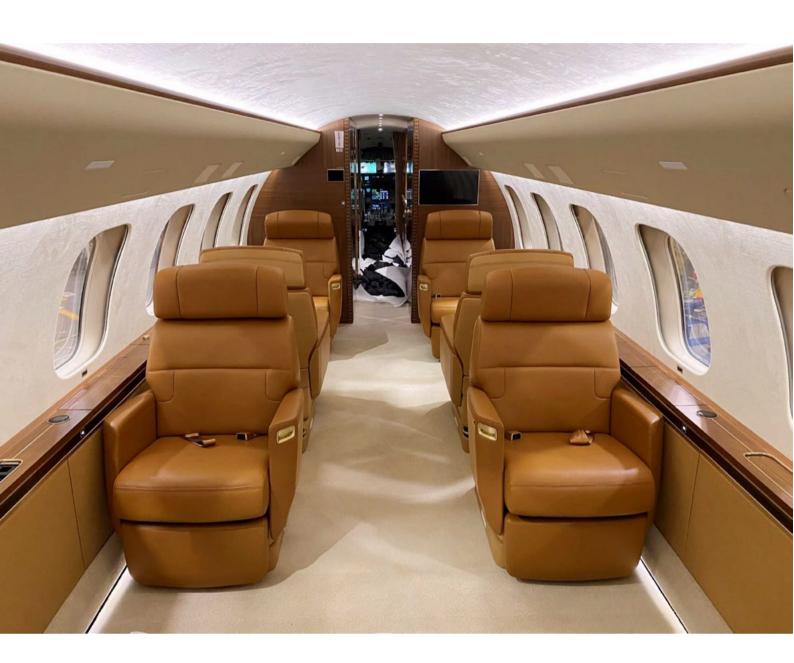

#### **OPTIONS AND CUSTOMIZATION SELECTED** continued

| CDEW ADEA  |                                                                                                                                                                                                                                          |
|------------|------------------------------------------------------------------------------------------------------------------------------------------------------------------------------------------------------------------------------------------|
| CREW AREA: | Crew Area - Wardrobe Option + Mid Overhead Bin (FAR Part 91)  Crew Area with Fwd Compartment Wardrobe - One storage with coat rod and adjustable/removable shelves                                                                       |
|            | Custom enlarged Crew Area Wardrobe cabinet (in addition to option)                                                                                                                                                                       |
|            | Crew Area Sliding Door                                                                                                                                                                                                                   |
|            | Crew Area Lounge Seat (21") - Baseline                                                                                                                                                                                                   |
|            | Partition Access Door and Coat Hook                                                                                                                                                                                                      |
| CABIN:     | 24" Bulkhead monitors Qty (2)                                                                                                                                                                                                            |
|            | Moving Maps with World Map Package                                                                                                                                                                                                       |
|            | Electric Window Blind                                                                                                                                                                                                                    |
|            | Enhanced Sound Proofing (SHELL)                                                                                                                                                                                                          |
|            | Forward Cabin Bulkhead + Mid Cabin Bulkhead                                                                                                                                                                                              |
|            | Floor Mat Heaters with Carpet (zone 1)                                                                                                                                                                                                   |
|            | Fwd Cabin Bulkhead - LH Door/RH 24" Flush Mount Monitor                                                                                                                                                                                  |
|            | 32" Stand up Monitor                                                                                                                                                                                                                     |
|            | Zone 3 - Surround Sound system (additional PSU speakers, zone amplifier, CMS modifications & testing)                                                                                                                                    |
|            | Aft Wardrobe - 24" Flush Mount Monitor on bulkhead fwd face                                                                                                                                                                              |
|            | Lounge Seat - Depth Adjustment (Two (2) Seats): Zone 1, Master Seat Location (RHS, Facing Fwd) and Zone 1, Single Seat (LHS, Facing Fwd) Mid Cabin Bulkhead #1 - Additional 24" Flush Mount Monitor on Left side, facing Fwd (in zone 2) |
|            | Mid Cabin Bulkhead #1 - RH Pocket Door                                                                                                                                                                                                   |
|            | Zone 3: custom Credenza: Custom Flip up 32" monitor, w/manually operated mechanism (push latch & dampened closing system)                                                                                                                |
|            | 32" Monitor unit                                                                                                                                                                                                                         |
|            | Media Center Unit, HDMI, USB & Outlet, Misc. Low Drawer & Shelves behind hinged doors                                                                                                                                                    |
|            | Aft Wardrobe: Custom Safe unit to be installed in Fwd section, bottom panel                                                                                                                                                              |

#### OPTIONS AND CUSTOMIZATION SELECTED continued

**DESIGN DETAILS:** PSU Handrail - Veneer

PSU Light Cluster - Veneer

Custom Veneer layout, with combination of grain direction design, along with laser-cut marquetery and metallic inalys. Summary of various application locations: ALL cabinets partitions and bulkheads w/grain direction design. Additional laser-cut marquetery and metallic inalys: Galley bi-fold doors, Fwd & Aft Lavatory bulkheads, All cabin bulkheads, All Tables, Aft Wardrobe