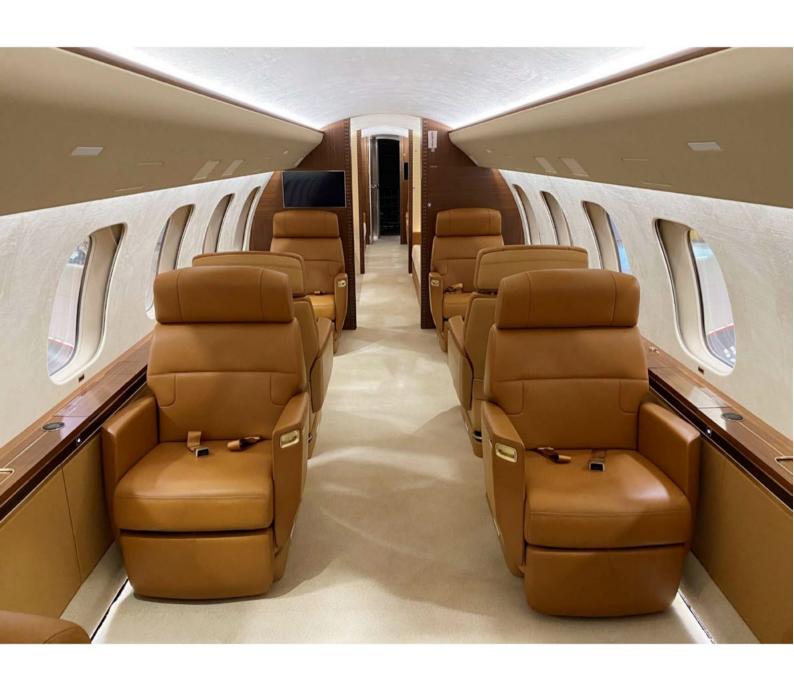

#### **OPTIONS AND CUSTOMIZATION SELECTED** continued

| CDEW ADEA  |                                                                                                                                                                                                                                          |
|------------|------------------------------------------------------------------------------------------------------------------------------------------------------------------------------------------------------------------------------------------|
| CREW AREA: | Crew Area - Wardrobe Option + Mid Overhead Bin (FAR Part 91)  Crew Area with Fwd Compartment Wardrobe - One storage with coat rod and adjustable/removable shelves                                                                       |
|            | Custom enlarged Crew Area Wardrobe cabinet (in addition to option)                                                                                                                                                                       |
|            | Crew Area Sliding Door                                                                                                                                                                                                                   |
|            | Crew Area Lounge Seat (21") - Baseline                                                                                                                                                                                                   |
|            | Partition Access Door and Coat Hook                                                                                                                                                                                                      |
| CABIN:     | 24" Bulkhead monitors Qty (2)                                                                                                                                                                                                            |
|            | Moving Maps with World Map Package                                                                                                                                                                                                       |
|            | Electric Window Blind                                                                                                                                                                                                                    |
|            | Enhanced Sound Proofing (SHELL)                                                                                                                                                                                                          |
|            | Forward Cabin Bulkhead + Mid Cabin Bulkhead                                                                                                                                                                                              |
|            | Floor Mat Heaters with Carpet (zone 1)                                                                                                                                                                                                   |
|            | Fwd Cabin Bulkhead - LH Door/RH 24" Flush Mount Monitor                                                                                                                                                                                  |
|            | 32" Stand up Monitor                                                                                                                                                                                                                     |
|            | Zone 3 - Surround Sound system (additional PSU speakers, zone amplifier, CMS modifications & testing)                                                                                                                                    |
|            | Aft Wardrobe - 24" Flush Mount Monitor on bulkhead fwd face                                                                                                                                                                              |
|            | Lounge Seat - Depth Adjustment (Two (2) Seats): Zone 1, Master Seat Location (RHS, Facing Fwd) and Zone 1, Single Seat (LHS, Facing Fwd) Mid Cabin Bulkhead #1 - Additional 24" Flush Mount Monitor on Left side, facing Fwd (in zone 2) |
|            | Mid Cabin Bulkhead #1 - RH Pocket Door                                                                                                                                                                                                   |
|            | Zone 3: custom Credenza: Custom Flip up 32" monitor, w/manually operated mechanism (push latch & dampened closing system)                                                                                                                |
|            | 32" Monitor unit                                                                                                                                                                                                                         |
|            | Media Center Unit, HDMI, USB & Outlet, Misc. Low Drawer & Shelves behind hinged doors                                                                                                                                                    |
|            | Aft Wardrobe: Custom Safe unit to be installed in Fwd section, bottom panel                                                                                                                                                              |

#### OPTIONS AND CUSTOMIZATION SELECTED continued

**DESIGN DETAILS:** PSU Handrail - Veneer

PSU Light Cluster - Veneer

Custom Veneer layout, with combination of grain direction design, along with laser-cut marquetery and metallic inalys. Summary of various application locations: ALL cabinets partitions and bulkheads w/grain direction design. Additional laser-cut marquetery and metallic inalys: Galley bi-fold doors, Fwd & Aft Lavatory bulkheads, All cabin bulkheads, All Tables, Aft Wardrobe