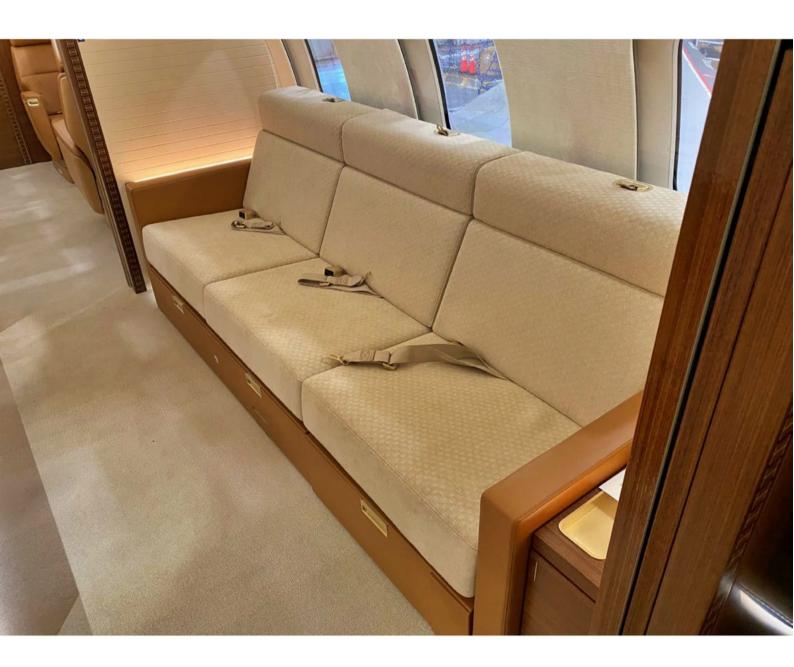

#### **OPTIONS AND CUSTOMIZATION SELECTED** continued

| CDEW ADEA  |                                                                                                                                                                                                                                          |
|------------|------------------------------------------------------------------------------------------------------------------------------------------------------------------------------------------------------------------------------------------|
| CREW AREA: | Crew Area - Wardrobe Option + Mid Overhead Bin (FAR Part 91)  Crew Area with Fwd Compartment Wardrobe - One storage with coat rod and adjustable/removable shelves                                                                       |
|            | Custom enlarged Crew Area Wardrobe cabinet (in addition to option)                                                                                                                                                                       |
|            | Crew Area Sliding Door                                                                                                                                                                                                                   |
|            | Crew Area Lounge Seat (21") - Baseline                                                                                                                                                                                                   |
|            | Partition Access Door and Coat Hook                                                                                                                                                                                                      |
| CABIN:     | 24" Bulkhead monitors Qty (2)                                                                                                                                                                                                            |
|            | Moving Maps with World Map Package                                                                                                                                                                                                       |
|            | Electric Window Blind                                                                                                                                                                                                                    |
|            | Enhanced Sound Proofing (SHELL)                                                                                                                                                                                                          |
|            | Forward Cabin Bulkhead + Mid Cabin Bulkhead                                                                                                                                                                                              |
|            | Floor Mat Heaters with Carpet (zone 1)                                                                                                                                                                                                   |
|            | Fwd Cabin Bulkhead - LH Door/RH 24" Flush Mount Monitor                                                                                                                                                                                  |
|            | 32" Stand up Monitor                                                                                                                                                                                                                     |
|            | Zone 3 - Surround Sound system (additional PSU speakers, zone amplifier, CMS modifications & testing)                                                                                                                                    |
|            | Aft Wardrobe - 24" Flush Mount Monitor on bulkhead fwd face                                                                                                                                                                              |
|            | Lounge Seat - Depth Adjustment (Two (2) Seats): Zone 1, Master Seat Location (RHS, Facing Fwd) and Zone 1, Single Seat (LHS, Facing Fwd) Mid Cabin Bulkhead #1 - Additional 24" Flush Mount Monitor on Left side, facing Fwd (in zone 2) |
|            | Mid Cabin Bulkhead #1 - RH Pocket Door                                                                                                                                                                                                   |
|            | Zone 3: custom Credenza: Custom Flip up 32" monitor, w/manually operated mechanism (push latch & dampened closing system)                                                                                                                |
|            | 32" Monitor unit                                                                                                                                                                                                                         |
|            | Media Center Unit, HDMI, USB & Outlet, Misc. Low Drawer & Shelves behind hinged doors                                                                                                                                                    |
|            | Aft Wardrobe: Custom Safe unit to be installed in Fwd section, bottom panel                                                                                                                                                              |