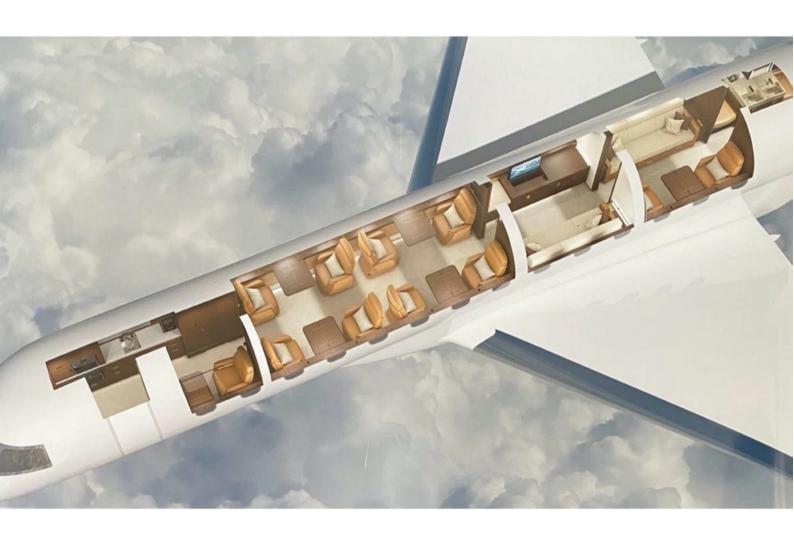

n. Additional laser-cut marquetery and metallic inalys: Galley bi-fold doors, Fwd & Aft Lavatory bulkheads, All cabin bulkheads, All Tables, Aft Wardrobe

doors

**MATERIALS:** Fwd Lavatory - Stone Countertop, with plated sink

Aft Lavatory - Stone Counterop, with plated sink

Fwd & Aft Lavatory - Marble Stone specific selection upcharge (both lavs)

Galley - Corian Countertop

Materials: Custom embossed dado leather (from Townsend)

Custom window shade color (to match Priphery materials - Almond)

**EXTERIOR:** Paint - Inside Main Landing Gear Wheel Well Doors (Qty 2)

Paint - Inside Main Landing Gear Doors and Nose Gear Doors (Qty 5)

Polish - Engine Cowling Latches

Polish - Rear Bay Door Handle

Polish - Surround of Main Door Handle

Polish - Baggage Door Handle





#### FLOORPLAN





3D FLOORPLAN





FWD GALLEY





CREW AREA









ZONE 1

























FWD LAVATORY