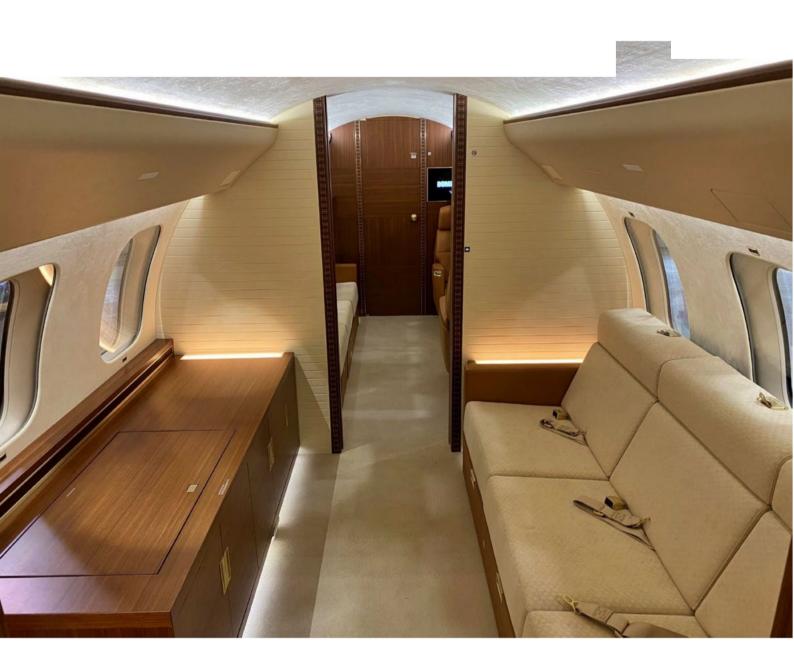

#### **OPTIONS AND CUSTOMIZATION SELECTED** continued

| CDEW ADEA  |                                                                                                                                                                                                                                          |
|------------|------------------------------------------------------------------------------------------------------------------------------------------------------------------------------------------------------------------------------------------|
| CREW AREA: | Crew Area - Wardrobe Option + Mid Overhead Bin (FAR Part 91)  Crew Area with Fwd Compartment Wardrobe - One storage with coat rod and adjustable/removable shelves                                                                       |
|            | Custom enlarged Crew Area Wardrobe cabinet (in addition to option)                                                                                                                                                                       |
|            | Crew Area Sliding Door                                                                                                                                                                                                                   |
|            | Crew Area Lounge Seat (21") - Baseline                                                                                                                                                                                                   |
|            | Partition Access Door and Coat Hook                                                                                                                                                                                                      |
| CABIN:     | 24" Bulkhead monitors Qty (2)                                                                                                                                                                                                            |
|            | Moving Maps with World Map Package                                                                                                                                                                                                       |
|            | Electric Window Blind                                                                                                                                                                                                                    |
|            | Enhanced Sound Proofing (SHELL)                                                                                                                                                                                                          |
|            | Forward Cabin Bulkhead + Mid Cabin Bulkhead                                                                                                                                                                                              |
|            | Floor Mat Heaters with Carpet (zone 1)                                                                                                                                                                                                   |
|            | Fwd Cabin Bulkhead - LH Door/RH 24" Flush Mount Monitor                                                                                                                                                                                  |
|            | 32" Stand up Monitor                                                                                                                                                                                                                     |
|            | Zone 3 - Surround Sound system (additional PSU speakers, zone amplifier, CMS modifications & testing)                                                                                                                                    |
|            | Aft Wardrobe - 24" Flush Mount Monitor on bulkhead fwd face                                                                                                                                                                              |
|            | Lounge Seat - Depth Adjustment (Two (2) Seats): Zone 1, Master Seat Location (RHS, Facing Fwd) and Zone 1, Single Seat (LHS, Facing Fwd) Mid Cabin Bulkhead #1 - Additional 24" Flush Mount Monitor on Left side, facing Fwd (in zone 2) |
|            | Mid Cabin Bulkhead #1 - RH Pocket Door                                                                                                                                                                                                   |
|            | Zone 3: custom Credenza: Custom Flip up 32" monitor, w/manually operated mechanism (push latch & dampened closing system)                                                                                                                |
|            | 32" Monitor unit                                                                                                                                                                                                                         |
|            | Media Center Unit, HDMI, USB & Outlet, Misc. Low Drawer & Shelves behind hinged doors                                                                                                                                                    |
|            | Aft Wardrobe: Custom Safe unit to be installed in Fwd section, bottom panel                                                                                                                                                              |